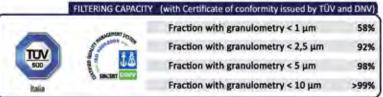

#### **FABRIC FILTER & GORE® FILTER**

The set of fabric pocket filters offers a wide filtering surface of more than 22 m2, which allows long hours of operation without any obstruction risks.

The Dulevo filter, made with an imperishable fabric composed by a mixture of polyester (73%) and cotton (27%), is basically indestructible and allows a flawless filtering up to 3 micron.

On the other hand, if the filtering needs require higher levels, thanks to the exclusive collaboration with the Gore® group, Dulevo is today the only company at a global level capable of providing an exclusive range of Gore® fabric filters, which guarantee the total abatement of PM10, PM5, and PM2,5 particulates.

The extraordinary filtering GORE® materials considerably improve performance, guaranteeing:

- longer duration;
- Improved cleaning ease;
- Reduced maintenance;
- A 35% increase in air capacity.

Regardless of what will be your choice, the filtering group includes an efficient jolting device, which may be directly operated from the driving position. The filter jolting device, which is hydraulically controlled before the unloading phase, acts on the metallic bars that keep the filtering pockets in an outstretched position, vigorously shaking them in all directions in order to guarantee the total detachment of the particulates, which will then fall into the refuse container.