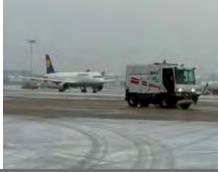

# Dulevo combined system: In PRACTICE

Thanks to the strong points and the advantages of the mechanical-suction-filtering combined collection system, the Dulevo 5000 is the ideal machine for the most diverse urban applications, in any climatic condition: Street sweeping in the summer time in the presence of sand and dust, disposal of autumn deposits of leaves and pine needles, refuse collection after local markets, and sweeping in the winter period at particularly harsh temperatures.

#### **Airport Line**

Dulevo International is addressing airport cleaning with a series of specific productions for heavy models expressly designed for cleaning airstrips, junctions and aprons, both in civil and military airports. Thanks to more than thirty years' experience in the field of industrial and urban cleaning and to a patented mechanical suction sweeping system, the Dulevo sweepers ensure: higher quality of cleaning, sweeping speed three times higher than any other machine currently present on the market, the unique method of dry-cleaning, with no water waste, huge savings in terms of time and money, a considerable lowering in maintenance costs for each vehicle a considerable saving in terms of overall costs compared to any other airport sweeper.