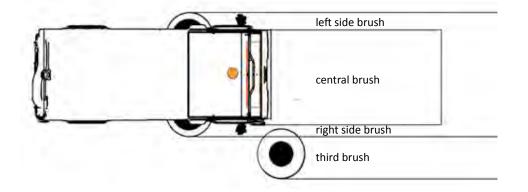

The collection is mechanical and is facilitated by the side brushes, which convey the debris toward the centre of the machine, where the cylindrical central brush then sends it at a high speed onto a vertical conveyor. The debris is loaded through the upper part in the refuse container, this way optimizing the loading capacity of the machine. The dust raised by the cylindrical central brush is sucked and kept in the refuse container thanks to the depression in the container itself created by two high-range and high-prevalence suction fans. The peculiar fabric filtering system retains even the thinnest particulates and completes the sweeping cycle, guaranteeing the reintroduction in the environment of clean air only.

| TECHNICAL DATA                      |      | 5000                   |
|-------------------------------------|------|------------------------|
| Sweeping width                      |      |                        |
| - With central brush                | mm   | 1300                   |
| - With side brushes                 | mm   | 2600                   |
| - With third brush                  | mm   | 3500                   |
| Waste container capacity            | m³   | 5                      |
| Dumping height                      | mm   | 1150                   |
| Dumping height (opt)                | mm   | 2200                   |
| Seats in the cabin                  | Nr   | 2-3 (opt)              |
| Cleaning performance                | m²/h | 105000                 |
| Maximum speed                       | Km/h | 42                     |
| PM 10 filtration                    | %    | 99                     |
| Engine Brand                        |      | FPT Industrial (IVECO) |
| Fuel                                |      | DIESEL                 |
| Length (with 3 <sup>rd</sup> brush) | mm   | 5190 (5920)            |
| Width                               | mm   | 2350                   |
| Height                              | mm   | 2870                   |