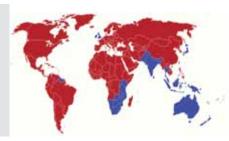

### Double driving in the cabin

Even though the left-side driving accounts for only 34% of the world population, it is more and more frequent the need for a double driving option within the cabin; apart from the needs determined by the highway code, the double driving option in the cabin allows an easy driving during transfer, at the same time enabling a more accurate performance of cleaning operations, thanks to a better view of the roadside.