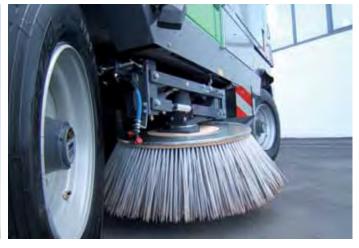

The collection is mechanical and is facilitated by the side brushes, which convey the debris toward the centre of the machine, where the cylindrical central brush then sends it at a high speed onto a vertical conveyor. The debris is loaded through the upper part in the refuse container, this way optimizing the loading capacity of the machine. The dust raised by the cylindrical central brush is sucked and kept in the refuse container thanks to the depression in the container itself created by two high-range and high-prevalence suction fans. The peculiar fabric filtering system retains even the thinnest particulates and completes the sweeping cycle, guaranteeing the reintroduction in the environment of clean air only.