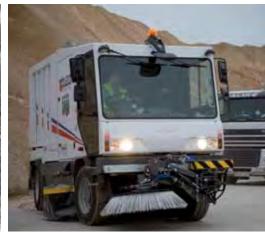

### **Industry Line**

Dulevo International appeals to the heavy industry market as well as mining sector as the only proven manufacturer of a dry sweeping system, thanks to its patented mechanical-suction collection system. Dulevos system benefits the end user by: Achieving a higher standard of plant cleanliness, Up to three times higher speed cleaning compared to any other sweeper on the market, a completely dry sweeping which permits a total reclaim of the picked up material, saving huge sums of time and money in labour costs and absolute adherence to modern environmental laws.

#### **Airport Line**

Dulevo International is addressing airport cleaning with a series of specific productions for heavy models expressly designed for cleaning airstrips, junctions and aprons, both in civil and military airports. Thanks to more than thirty years' experience in the field of industrial and urban cleaning and to a patented mechanical suction sweeping system, the Dulevo sweepers ensure: higher quality of cleaning, sweeping speed three times higher than any other machine currently present on the market, the unique method of dry-cleaning, with no water waste, huge savings in terms of time and money, a considerable lowering in maintenance costs for each vehicle a considerable saving in terms of overall costs compared to any other airport sweeper.