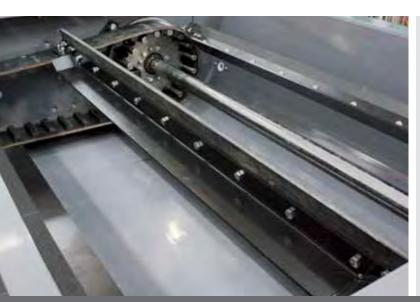

#### **FABRIC FILTER & GORE® FILTER**

The set of fabric pocket filters offers a wide filtering surface of more than 22 m2, which allows long hours of operation without any obstruction risks.

The Dulevo filter, made with an imperishable fabric composed by a mixture of polyester (73%) and cotton (27%), is basically indestructible and allows a flawless filtering up to 3 micron.

The extraordinary filtering GORE® materials considerably improve performance, guaranteeing:

- longer duration;
- Improved cleaning ease;
- Reduced maintenance;
- A 35% increase in air capacity.

Regardless of what will be your choice, the filtering group includes an efficient jolting device, which may be directly operated from the driving position. The filter jolting device, which is hydraulically controlled before the unloading phase, acts on the metallic bars that keep the filtering pockets in an outstretched position, vigorously shaking them in all directions in order to guarantee the total detachment of the particulates, which will then fall into the refuse container.