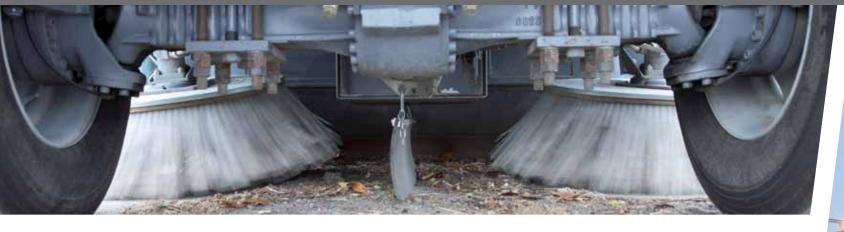

The collection is mechanical and is facilitated by the side brushes, which convey the debris toward the centre of the machine, where the cylindrical central brush then sends it at a high speed onto a vertical conveyor. The debris is loaded through the upper part in the refuse container, this way optimizing the loading capacity of the machine. The dust raised by the cylindrical central brush is sucked and kept in the refuse container thanks to the depression in the container itself created by two high-range and high-prevalence suction fans. The peculiar fabric filtering system retains even the thinnest particulates and completes the sweeping cycle, guaranteeing the reintroduction in the environment of clean air only.

Indeed, only the side brushes (being located externally of the depression area) require a limited sprinkling of nebulized water for particulates control, allowing the sweeping with no need of water.