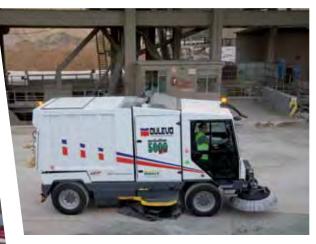

# Concept

The only sweeper in the world capable of combining maneuverability, economy, and reliability with a sweeping quality that is veritably superior. If you are looking for a sweeper that guarantees total control over particulates, maximum productivity and low costs of maintenance, the Dulevo 5000 sweeper will surely answer your needs. Designed for the sweeping of both urban and industrial environments, such as cement works, construction enterprises, fruit and vegetable markets, ports, airports, and any other environment, this sweeper guarantees an ecological and efficient performance.

### **Dulevo combined system: InTHEORY**

Thanks to the Dulevo patented mechanical-suction-filtering system, the Dulevo 5000 sweeper has a performance three times higher than any other traditional sweeper.