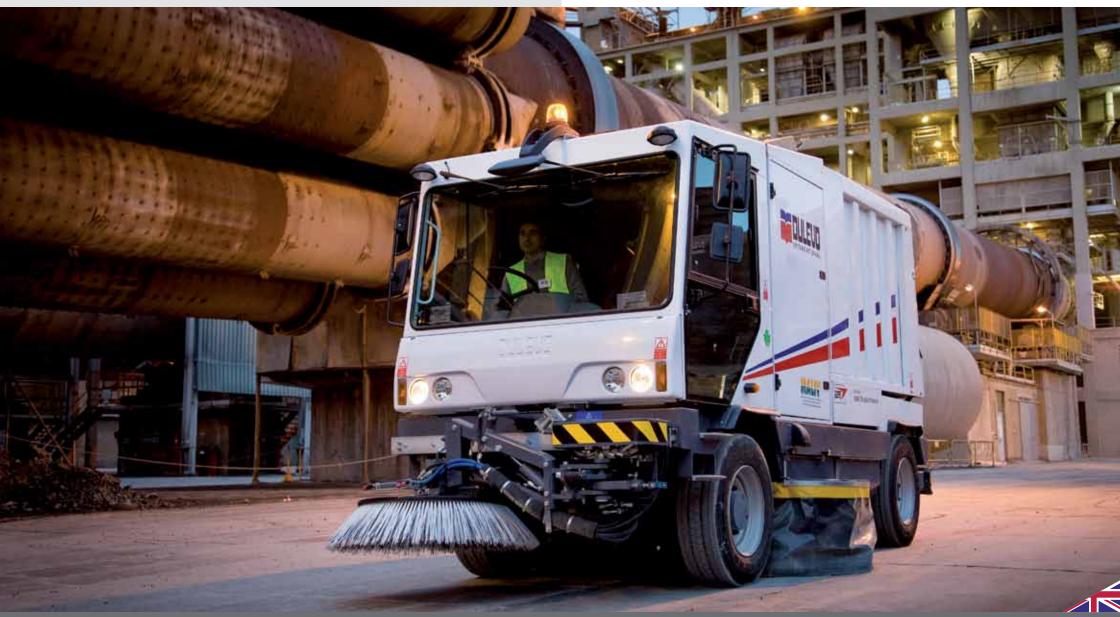

# Concept

The only sweeper in the world capable of combining maneuverability, economy, and reliability with a sweeping quality that is veritably superior. If you are looking for a sweeper that guarantees total control over particulates, maximum productivity and low costs of maintenance, the Dulevo 5000 sweeper will surely answer your needs. Designed for the sweeping of both urban and industrial environments, such as cement works, construction enterprises, fruit and vegetable markets, ports, airports, and any other environment, this sweeper guarantees an ecological and efficient performance.

### **Industry Line**

Dulevo International appeals to the heavy industry market as well as mining sector as the only proven manufacturer of a dry sweeping system, thanks to its patented mechanical-suction collection system. Dulevos system benefits the end user by: Achieving a higher standard of plant cleanliness, Up to three times higher speed cleaning compared to any other sweeper on the market, a completely dry sweeping which permits a total reclaim of the picked up material, saving huge sums of time and money in labour costs and absolute adherence to modern environmental laws.