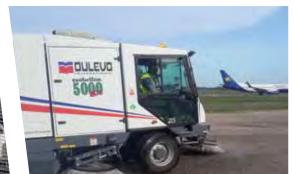

#### **Airport Line**

Dulevo International is addressing airport cleaning with a series of specific productions for heavy models expressly designed for cleaning airstrips, junctions and aprons, both in civil and military airports. Thanks to more than thirty years' experience in the field of industrial and urban cleaning and to a patented mechanical suction sweeping system, the Dulevo sweepers ensure: higher quality of cleaning, sweeping speed three times higher than any other machine currently present on the market, the unique method of dry-cleaning, with no water waste, huge savings in terms of time and money, a considerable lowering in maintenance costs for each vehicle a considerable saving in terms of overall costs compared to any other airport sweeper.