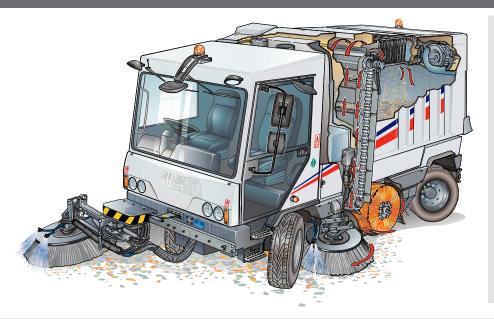

### **Dulevo combined system: InTHEORY**

Thanks to the Dulevo patented mechanical-suction-filtering system, the Dulevo 5000 sweeper has a performance three times higher than any other traditional sweeper.

The collection is mechanical and is facilitated by the side brushes, which convey the debris toward the centre of the machine, where the cylindrical central brush then sends it at a high speed onto a vertical conveyor. The debris is loaded through the upper part in the refuse container, this way optimizing the loading capacity of the machine. The dust raised by the cylindrical central brush is sucked and kept in the refuse container thanks to the depression in the container itself created by two high-range and high-prevalence suction fans. The peculiar fabric filtering system retains even the thinnest particulates and completes the sweeping cycle, guaranteeing the reintroduction in the environment of clean air only.