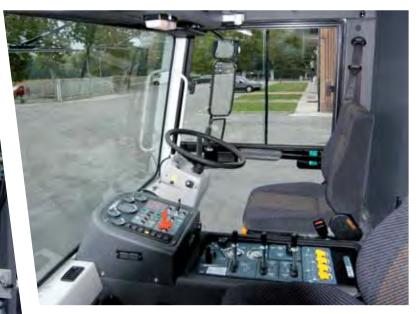

#### Comfortable

Designed to ensure maximum levels of operator comfort the Dulevo 5000 cab also has simple and intuitive controls and excellent visibility. A comfortable, clean working environment is maintained within the cab by means of a pressurised filtered air system.

### Double driving in the cabin

Even though the left-side driving accounts for only 34% of the world population, it is more and more frequent the need for a double driving option within the cabin; apart from the needs determined by the highway code, the double driving option in the cabin allows an easy driving during transfer, at the same time enabling a more accurate performance of cleaning operations, thanks to a better view of the roadside.