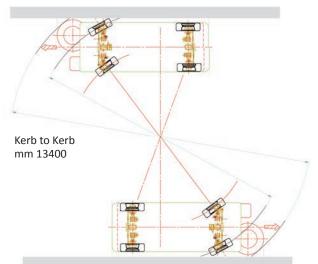

The Dulevo 5000 Veloce street-sweeper can reach a speed of 70 km/h and is extensively used by town halls and municipalities that need to cover wide distances, so that speed of transfer becomes a crucial point.