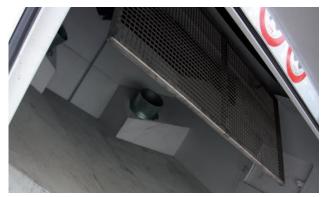

#### **FABRIC FILTER & GORE® FILTER**

The set of fabric pocket filters offers a wide filtering surface of more than  $22 \, \text{m}^2$ , which allows long hours of operation without any obstruction risks. The Dulevo filter, made with an imperishable fabric composed by a mixture of polyester (73%) and cotton (27%), is basically indestructible and allows a flawless filtering up to 3 micron.

On the other hand, if the filtering needs require higher levels, thanks to the exclusive collaboration with the Gore® group, Dulevo is today the only company at a global level capable of providing an exclusive range of Gore® fabric filters, which guarantee the total abatement of PM10, PM5, and PM2,5 particulates.

The extraordinary filtering GORE® materials considerably improve performance, guaranteeing:

- Longer duration;
- Improved cleaning ease;
- Reduced maintenance;
- A 35% increase in air capacity.

Regardless of what will be your choice, the filtering group includes an efficient jolting device, which may be directly operated from the driving position. The filter jolting device, which is hydraulically controlled before the unloading phase, acts on the metallic bars that keep the filtering pockets in an outstretched position, vigorously shaking them in all directions in order to guarantee the total detachment of the particulates, which will then fall into the refuse container.