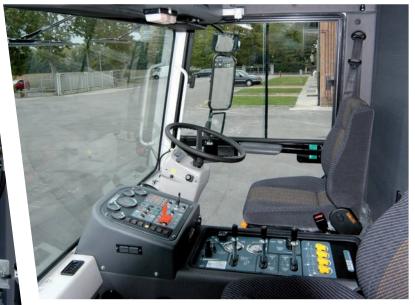

## Comfortable

Designed to ensure maximum levels of operator comfort the DULEVO 5000 VELOCE cab also has simple and intuitive controls and excellent visibility. A comfortable, clean working environment is maintained within the cab by means of a pressurised filtered air system.