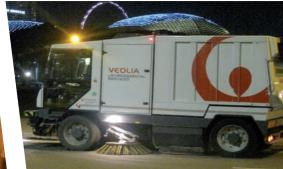

# 5000 VELOCE

The Dulevo 5000 Veloce street-sweeper can reach a speed of 70 km/h and is extensively used by town halls and municipalities that need to cover wide distances, so that speed of transfer becomes a crucial point.