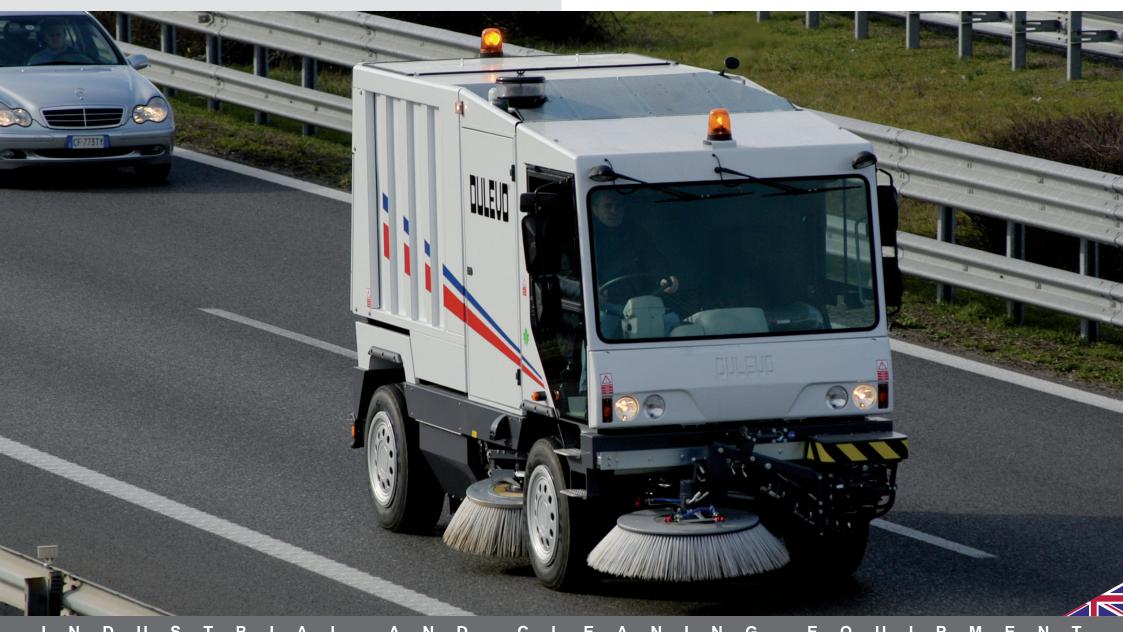

# 5000 VELOCE

## Concept

The only sweeper in the world capable of combining maneuverability, economy, and reliability with a sweeping quality that is veritably superior. Thanks to its exclusive hydraulic technology equipped with a two-speed gear, the Dulevo 5000 Veloce is really versatile and can be used to clean roads, highways, ports, airports, fruit and vegetable markets, and much more in a simple and efficient manner; moreover, thanks to its speed, it can be easily transferred to different places, avoiding useless waste of time.

The Dulevo 5000 Veloce street-sweeper can reach a speed of 70 km/h and is extensively used by town halls and municipalities that need to cover wide distances, so that speed of transfer becomes a crucial point.