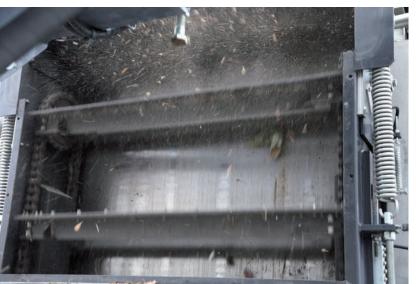

#### **DULEVO** combined system: In theory

Thanks to the Dulevo patented mechanical-suction-filtering system, the Dulevo 5000 Veloce sweeper has a performance three times higher than any other traditional sweeper. The collection is mechanical and is facilitated by the side brushes, which convey the debris toward the centre of the machine, where the cylindrical central brush then sends it at a high speed onto a vertical conveyor. The debris is loaded through the upper part in the refuse container, this way optimizing the loading capacity of the machine. The dust raised by the cylindrical central brush is sucked and kept in the refuse container thanks to the depression in the container itself created by two high-range and high-prevalence suction fans. The peculiar fabric filtering system retains even the thinnest particulates and completes the sweeping cycle, guaranteeing the reintroduction in the environment of clean air only.

#### **FABRIC FILTER & GORE® FILTER**

The set of fabric pocket filters offers a wide filtering surface of more than  $22 \, \text{m}^2$ , which allows long hours of operation without any obstruction risks. The Dulevo filter, made with an imperishable fabric composed by a mixture of polyester (73%) and cotton (27%), is basically indestructible and allows a flawless filtering up to 3 micron.

The extraordinary filtering GORE® materials considerably improve performance, guaranteeing:

- Longer duration;
- Improved cleaning ease;
- Reduced maintenance;
- A 35% increase in air capacity.

Regardless of what will be your choice, the filtering group includes an efficient jolting device, which may be directly operated from the driving position. The filter jolting device, which is hydraulically controlled before the unloading phase, acts on the metallic bars that keep the filtering pockets in an outstretched position, vigorously shaking them in all directions in order to guarantee the total detachment of the particulates, which will then fall into the refuse container.