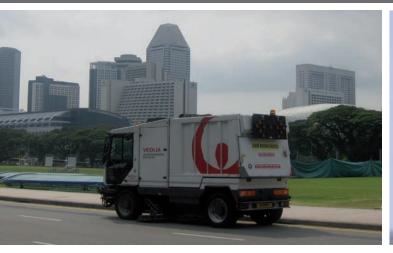

# 5000 VELOCE

The Dulevo 5000 Veloce street-sweeper can reach a speed of 70 km/h and is extensively used by town halls and municipalities that need to cover wide distances, so that speed of transfer becomes a crucial point.