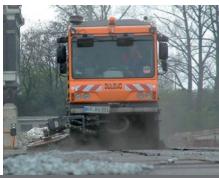

#### **DULEVO** combined system: In theory

Thanks to the Dulevo patented mechanical-suction-filtering system, the Dulevo 5000 Veloce sweeper has a performance three times higher than any other traditional sweeper. The collection is mechanical and is facilitated by the side brushes, which convey the debris toward the centre of the machine, where the cylindrical central brush then sends it at a high speed onto a vertical conveyor. The debris is loaded through the upper part in the refuse container, this way optimizing the loading capacity of the machine. The dust raised by the cylindrical central brush is sucked and kept in the refuse container thanks to the depression in the container itself created by two high-range and high-prevalence suction fans. The peculiar fabric filtering system retains even the thinnest particulates and completes the sweeping cycle, guaranteeing the reintroduction in the environment of clean air only.

## **DULEVO combined system: IN PRACTICE**

Thanks to the strong points and the advantages of the mechanical-suction-filtering combined collection system, the Dulevo 5000 Veloce is the ideal machine for the most diverse urban applications, in any climatic condition: Street sweeping in the summer time in the presence of sand and dust, disposal of autumnal deposits of leaves and pine needles, refuse collection after local markets, and sweeping in the winter period at particularly harsh temperatures.

Indeed, only the side brushes (being located externally of the depression area) require a limited sprinkling of nebulized water for particulates control, allowing the sweeping with no need of water.