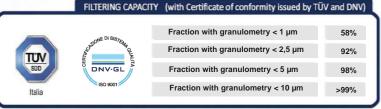

#### **FABRIC FILTER & GORE® FILTER**

The set of fabric pocket filters offers a wide filtering surface of more than  $22 \, \text{m}^2$ , which allows long hours of operation without any obstruction risks. The Dulevo filter, made with an imperishable fabric composed by a mixture of polyester (73%) and cotton (27%), is basically indestructible and allows a flawless filtering up to 3 micron.

On the other hand, if the filtering needs require higher levels, thanks to the exclusive collaboration with the Gore® group, Dulevo is today the only company at a global level capable of providing an exclusive range of Gore® fabric filters, which guarantee the total abatement of PM10, PM5, and PM2,5 particulates.

The extraordinary filtering GORE® materials considerably improve performance, guaranteeing:

- Longer duration;
- Improved cleaning ease;
- Reduced maintenance;
- A 35% increase in air capacity.

Regardless of what will be your choice, the filtering group includes an efficient jolting device, which may be directly operated from the driving position. The filter jolting device, which is hydraulically controlled before the unloading phase, acts on the metallic bars that keep the filtering pockets in an outstretched position, vigorously shaking them in all directions in order to guarantee the total detachment of the particulates, which will then fall into the refuse container.

GORE dust filters installed in the industrial sweeper have 5 YEARS warranty.

Traditional filter

Dulevo filter