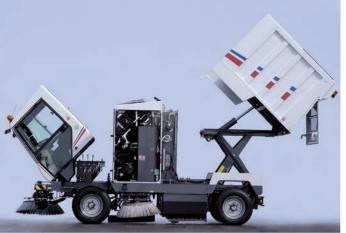

# 5000 VELOCE

## Comfortable

Designed to ensure maximum levels of operator comfort the DULEVO 5000 VELOCE cab also has simple and intuitive controls and excellent visibility. A comfortable, clean working environment is maintained within the cab by means of a pressurised filtered air system.

## Left-side drive production

This accessory allows an easy driving during the phase of transfer while letting you perform the cleaning job in a very accurate way, also in those countries that have left-side drive.