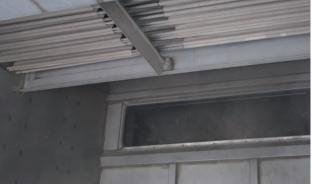

#### **FABRIC FILTER & GORE® FILTER**

The set of fabric pocket filters offers a wide filtering surface of more than  $22 \, \text{m}^2$ , which allows long hours of operation without any obstruction risks. The Dulevo filter, made with an imperishable fabric composed by a mixture of polyester (73%) and cotton (27%), is basically indestructible and allows a flawless filtering up to 3 micron.

On the other hand, if the filtering needs require higher levels, thanks to the exclusive collaboration with the Gore® group, Dulevo is today the only company at a global level capable of providing an exclusive range of Gore® fabric filters, which guarantee the total abatement of PM10, PM5, and PM2,5 particulates.

The extraordinary filtering GORE® materials considerably improve performance, guaranteeing:

- Longer duration;
- Improved cleaning ease;
- Reduced maintenance;
- A 35% increase in air capacity.

Regardless of what will be your choice, the filtering group includes an efficient jolting device, which may be directly operated from the driving position. The filter jolting device, which is hydraulically controlled before the unloading phase, acts on the metallic bars that keep the filtering pockets in an outstretched position, vigorously shaking them in all directions in order to guarantee the total detachment of the particulates, which will then fall into the refuse container.

GORE dust filters installed in the industrial sweeper have 5 YEARS warranty.

Traditional filter

Dulevo filter