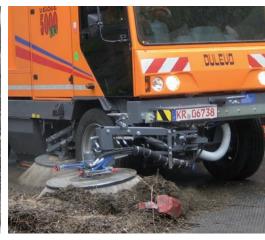

#### **DULEVO** combined system: In theory

Thanks to the Dulevo patented mechanical-suction-filtering system, the Dulevo 5000 Veloce sweeper has a performance three times higher than any other traditional sweeper. The collection is mechanical and is facilitated by the side brushes, which convey the debris toward the centre of the machine, where the cylindrical central brush then sends it at a high speed onto a vertical conveyor. The debris is loaded through the upper part in the refuse container, this way optimizing the loading capacity of the machine. The dust raised by the cylindrical central brush is sucked and kept in the refuse container thanks to the depression in the container itself created by two high-range and high-prevalence suction fans. The peculiar fabric filtering system retains even the thinnest particulates and completes the sweeping cycle, guaranteeing the reintroduction in the environment of clean air only.

Indeed, only the side brushes (being located externally of the depression area) require a limited sprinkling of nebulized water for particulates control, allowing the sweeping with no need of water.