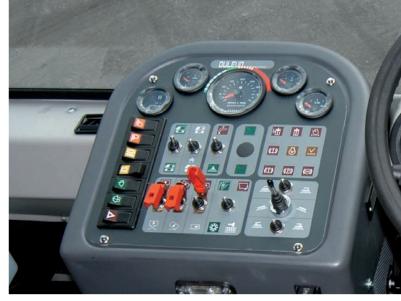

## Comfortable

Designed to ensure maximum levels of operator comfort the DULEVO 5000 VELOCE cab also has simple and intuitive controls and excellent visibility. A comfortable, clean working environment is maintained within the cab by means of a pressurised filtered air system.