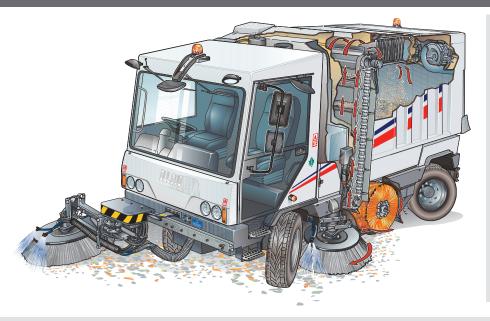

#### **DULEVO** combined system: In theory

Thanks to the Dulevo patented mechanical-suction-filtering system, the Dulevo 5000 Veloce sweeper has a performance three times higher than any other traditional sweeper. The collection is mechanical and is facilitated by the side brushes, which convey the debris toward the centre of the machine, where the cylindrical central brush then sends it at a high speed onto a vertical conveyor. The debris is loaded through the upper part in the refuse container, this way optimizing the loading capacity of the machine. The dust raised by the cylindrical central brush is sucked and kept in the refuse container thanks to the depression in the container itself created by two high-range and high-prevalence suction fans. The peculiar fabric filtering system retains even the thinnest particulates and completes the sweeping cycle, guaranteeing the reintroduction in the environment of clean air only.

## **DULEVO combined system: IN PRACTICE**

Thanks to the strong points and the advantages of the mechanical-suction-filtering combined collection system, the Dulevo 5000 Veloce is the ideal machine for the most diverse urban applications, in any climatic condition: Street sweeping in the summer time in the presence of sand and dust, disposal of autumnal deposits of leaves and pine needles, refuse collection after local markets, and sweeping in the winter period at particularly harsh temperatures.