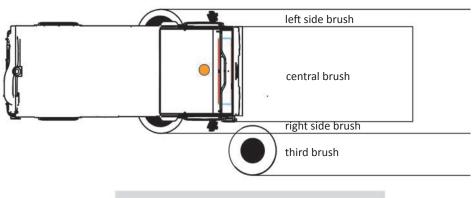

#### **DULEVO** combined system: In theory

Thanks to the Dulevo patented mechanical-suction-filtering system, the Dulevo 5000 Veloce sweeper has a performance three times higher than any other traditional sweeper. The collection is mechanical and is facilitated by the side brushes, which convey the debris toward the centre of the machine, where the cylindrical central brush then sends it at a high speed onto a vertical conveyor. The debris is loaded through the upper part in the refuse container, this way optimizing the loading capacity of the machine. The dust raised by the cylindrical central brush is sucked and kept in the refuse container thanks to the depression in the container itself created by two high-range and high-prevalence suction fans. The peculiar fabric filtering system retains even the thinnest particulates and completes the sweeping cycle, guaranteeing the reintroduction in the environment of clean air only.

| TECHNICAL DATA                      |      | 5000 VELOCE            |
|-------------------------------------|------|------------------------|
| Sweeping width                      |      |                        |
| - With central brush                | mm   | 1300                   |
| - With side brushes                 | mm   | 2600                   |
| - With third brush                  | mm   | 3500                   |
| Waste container capacity            | m³   | 5                      |
| Dumping height                      | mm   | 1150                   |
| Dumping height (opt)                | mm   | 2300                   |
| Seats in the cabin                  | Nr   | 2                      |
| Cleaning performance                | m²/h | 105000                 |
| Maximum speed                       | Km/h | 70                     |
| PM 10 filtration                    | %    | 99                     |
| Engine Brand                        |      | FPT Industrial (IVECO) |
| Fuel                                |      | DIESEL                 |
| Length (with 3 <sup>rd</sup> brush) | mm   | 5270 (6000)            |
| Width                               | mm   | 2300                   |
| Height                              | mm   | 3050                   |